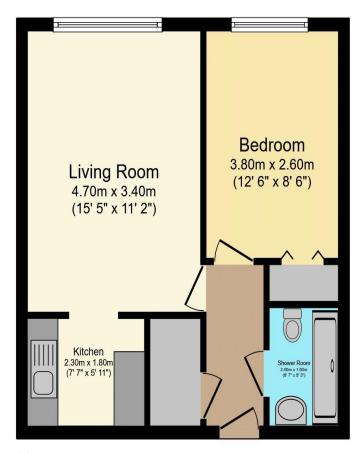

# Visit us at retirementhomesearch.co.uk

Total floor area 40.3 sq.m. (433 sq.ft.) approx

This floor plan is for illustrative purposes only. It is not drawn to scale. Any measurements, floor areas (including any total floor area), openings and orientation are approximate. No details are guaranteed, they cannot be relied upon for any purpose and they do not form part of any agreement. No liability is taken for any error, omission or misstatement. A party must rely upon its own inspection(s). Powered by www.focalagent.com